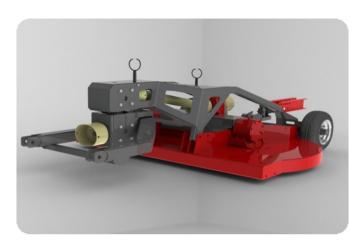

## MOWER SG mow-spray trailed

## standard machine

- \* low construction
- \* hitch in lifting arms with double gearbox
- \* skids in front
- \* no roller in backside, replaced by 4x wheels 195/50B10
- \* wheels mounted on semi-axles with adjustable track
- \* direct drive, no V-belts
- \* 2 rotors with swinging blades
- \* discharges grass left and right
- \* height adjustable cutting height
- \* 540 rpm
- \* bal hitch K80 for attachment sprayer
- \* pto drive shaft with clutch

The attachment of the sprayer is done with a ball joint K80 from Walterscheid This guarantees a stable connection between the sprayer and the mower. Notwithstanding the fact that the whole is quite lang , it is pratical to work with. Due to the stable construction , extra 4 wheels and sturdy connection from the sprayer with the mower this is very handy when driving on the public road which is rather difficult with the traditional mower-spray combinations