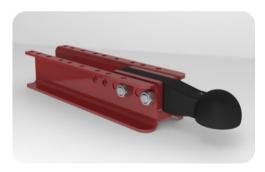

The attachment of the sprayer is done with a ball joint K80 from Walterscheid This guarantees a stable connection between the sprayer and the mower. Notwithstanding the fact that the whole is quite lang , it is pratical to work with. Due to the stable construction , extra 4 wheels and sturdy connection from the sprayer with the mower this is very handy when driving on the public road which is rather difficult with the traditional mower-spray combinations

This whole can be equipped with a width-adjustable mower

The sprayer needs to be equipped with a ball coupling which fits the K80