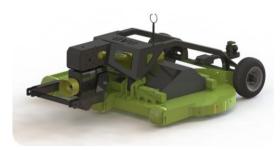

## MOWER SG mow-spray trailed

## standard machine

- \* low construction
- \* hitch in lifting arms with double gearbox
- \* skids in front
- \* no roller in backside, replaced by 4x wheels 195/50B10
- \* wheels mounted on semi-axles with adjustable track
- \* direct drive, no V-belts
- \* 2 rotors with swinging blades
- \* discharges grass left and right
- \* height adjustable cutting height
- \* 540 rpm
- \* bal hitch K80 for attachment sprayer
- \* pto drive shaft with clutch