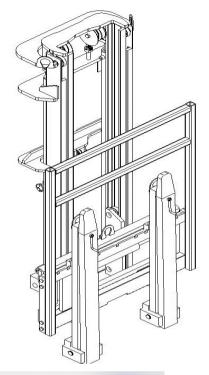

## forklift BAB rear mount

## standard features

- \* capacity 1500 kg
- \* lift height 260 cm
- \* side-shift 20 cm schuift volledig op brons
- \* width adjustable solid forks fodable
- \* forks lenght 100 cm
- \* built of high graded steel
- \* all bearings equipped with grease nipple
- \* double acting cilinders

## opties

- \* control valve block 3 functions
- \* elektric control with joystick placed on lever in tractor
- \* elektric control with joystick and 1 push-pull cable
- \* proportional elec control Danfoss PVG32
- \* nitrogen accumulator
- \* lift height 320 cm
- \* fork lenght 110 cm
- \* fork lenght 120 cm
- \* clamp 2- 3 bins