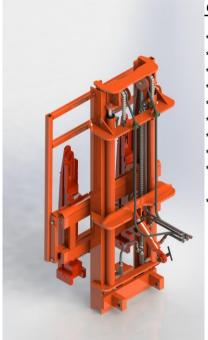

## forklift BAB rear mount

## standard features

- \* capacity 1500 kg
- \* lift height 260 cm
- \* side-shift 20 cm schuift volledig op brons
- \* width adjustable solid forks fodable
- \* forks lenght 100 cm
- \* built of high graded steel
- \* all bearings equipped with grease nipple
- \* double acting cilinders