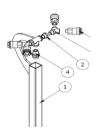

opt. 180 automatic steering with mechanical sensing arm

sensing arm in width adjustable with hydraulic cylinder

opt. 182 feeler: sensing arm for detecting the cross cables of the tree cover system

> the platform will stop when feeler is touched and can easy resumed by the operator to protect the steering wheel, workers and also the cover system

mounted on control bridge in front of the steering wheel

opt. 188 automatic steering with sensor Line assist

**GO-TRACK** 

opt. 201 cruise control additional to auto steer

> set speed will be remembered after changing of line fine tuning of speed with additional turning knob start - stop function: machine can be stopped and restarted