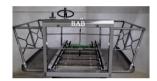

dimensions: platform: lenght 4,2 meter in height adjustable till 255 cm with double scissors

width hydraulic adjustable from 1,6 (closed) to 2,6 meter (open)

machine: zie page added

15-mei-21

BAB BAMPS N.V. Lichtenberglaan 1053 3800 Brustem BELGIUM T: +32 11 70 10 10 F: +32 11 70 10 11 E: bab@bab-bamps.be I: www.bab-bamps.be

opt. 150 front elevator ( max load 600 kg)

adapted for bins

opt. 160 rear elevator (max load 600 kg)

> double rollers, outside row in width adjustable control in the back off platform

opt. 170 platform width from 180 (closed) to 340 cm (open)