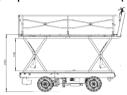

## HERCULES C

The HERCULES is a platform designed and built by BAB.

The first design was done in 2005 and redesigned in 2016 (called HERCULES C) with modern up to date technologies, this to full fill the new needs and norms. It will give you maximum performance in harvesting, pruning and any

dimensions: platform: lenght 4,2 meter in height adjustable till 255 cm with double scissors

width hydraulic adjustable from 1,6 (closed) to 2,6 meter (open)

machine: zie page added

15-mei-21

BAB BAMPS N.V. Lichtenberglaan 1053 3800 Brustem BELGIUM T: +32 11 70 10 10 F: +32 11 70 10 11 E: bab@bab-bamps.be I: www.bab-bamps.be