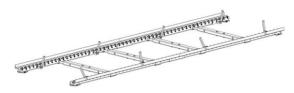

opt. 100 FAVOURITE MACHINES max height 285 cm instead of 255 cm

lenght platform 465 cm (movable part)

opt. 101 rollers for bins width ajustable for different sizes of bins can be easily built off after harvest