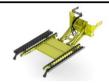

## HERCULES C

The HERCULES is a platform designed and built by BAB.

The first design was done in 2005 and redesigned in 2016 (called HERCULES C) with modern up to date technologies, this to full fill the new needs and norms. It will give you maximum performance in harvesting, pruning and any

dimensions: platform: lenght 4,2 meter in height adjustable till 255 cm with double scissors

width hydraulic adjustable from 1,6 (closed) to 2,6 meter (open)

machine: zie page added

15-mei-21

BAB BAMPS N.V. Lichtenberglaan 1053 3800 Brustem BELGIUM T: +32 11 70 10 10 F: +32 11 70 10 11 E: bab@bab-bamps.be I: www.bab-bamps.be

opt. 100 FAVOURITE MACHINES max height 285 cm instead of 255 cm

lenght platform 465 cm (movable part)

opt. 101 rollers for bins width ajustable for different sizes of bins can be easily built off after harvest