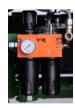

opt.110 wheels: 31x15,5-15 8 ply BKT tracmaster

opt. 111 wheels: 280/70-R16 BKT RT765 traction mounted on rim W8 x 16 with adjustable track

air-compressor 650 liter with air-tank 50 liter, electrical engaged contol unit for pressure setting and water separator
4 removable air connections in the middle of the platform