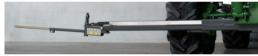

opt. 180 automatic steering with mechanical sensing arm

sensing arm in width adjustable with hydraulic cylinder

opt. 182 feeler: sensing arm for detecting the cross cables of the tree cover system

> the platform will stop when feeler is touched and can easy resumed by the operator to protect the steering wheel, workers and also the cover system

mounted on control bridge in front of the steering wheel

opt. 188 automatic steering with sensor Line assist

**GO-TRACK** 

opt. 201 cruise control additional to auto steer

> set speed will be remembered after changing of line fine tuning of speed with additional turning knob start - stop function: machine can be stopped and restarted