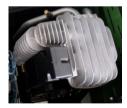

## parameter basic features

name: Hercules C made by BAB

engine: kubota V 1505 4 cyl 2.300 rpm 26 hp water cooled

fuel: diesel 75 liter fuel tank with level indicator

primary filter with water separator, electrical feeding pump and final filter