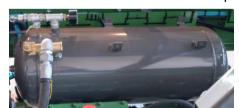

opt.110 wheels: 31x15,5-15 8 ply BKT tracmaster

opt. 111 wheels: 280/70-R16 BKT RT765 traction mounted on rim W8 x 16 with adjustable track

air-compressor 650 liter with air-tank 50 liter, electrical engaged contol unit for pressure setting and water separator
4 removable air connections in the middle of the platform

opt. 135 additional air-tank 50 liter

15-mei-21

BAB BAMPS N.V. Lichtenberglaan 1053 3800 Brustem **BELGIUM** 

+32 11 70 10 10 T: +32 11 70 10 11 E: bab@bab-bamps.be I: www.bab-bamps.be

opt. 140 table with 4x airconnection for pruning with pressure gauge tool box