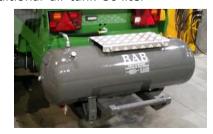

opt.110 wheels: 31x15,5-15 8 ply BKT tracmaster

opt. 111 wheels: 280/70-R16 BKT RT765 traction mounted on rim W8 x 16 with adjustable track

air-compressor 650 liter with air-tank 50 liter, electrical engaged contol unit for pressure setting and water separator
4 removable air connections in the middle of the platform