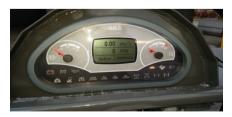

mounted on control bridge in front of the steering wheel

opt. 188 automatic steering with sensor Line assist

**GO-TRACK** 

opt. 201 cruise control additional to auto steer

> set speed will be remembered after changing of line fine tuning of speed with additional turning knob start - stop function: machine can be stopped and restarted

digital read out of set speed in km/h

15-mei-21