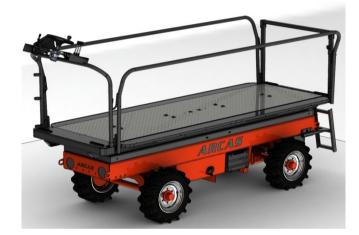

## **ARCAS**

The ARCAS is a platform designed and built by BAB.

After many years of experience BAB decided in 2015 to built a low-budget platform.

It still has the most important features of a platform.

Like hydraulically adjustable height and width of the deck.

## standard machine

- \*diesel engine Kubota 3 cyl 26 hp fluid-cooled
- \*wheels 10,0/75x15,3 8 ply rating traction
- \*hydraulic negative brake (parking)
- \*2 gears and neutral: first gear: 0 5 km/h

second gear: 0-10 km/h

neutraal

- \*platform lenght 4,2 m 3 bins max 1,25 x 1,25 m
- \*platform hydraulically opened and closed left and right seperatly
- \*platform width closed 1,6 meter open 2,6 meter
- \*hydrostatic driven
- \*fueltank 75 liter
- \*2 wheel driven and 2 wheel steering
- \*platform lenght 4,2 m hydraulically raised up to 255 cm with double scissor