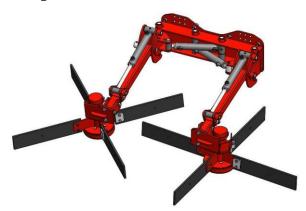

## **Hydraulic front sweeper**

The sweeper is meant to be used as a frontmachine.

It can be connected with the 3-point linkage in the front or built fix to the tractor The front mounting gives a better overview of the machine and its operation. Also because the rotors are large, Ø 120 cm, and the operating angle can be adjusted, this results in a good working of the machine.

The rotors are also equipped with four double rubber flaps.

All this together, good visibility, large rotor, double flaps and working angle, this results in a device that ensures a neat black strip in just 1 pass.

The working width is hydraulic adjustable, left and right seperatly from 2,5 to 4 meter.

## standard machine

mounting fix or 3-point linkage left and right width adjustable seperatly completly foldable for road tranport nice overview of machine max working width 4 meter